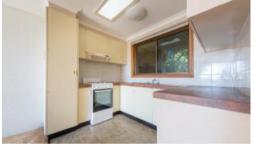

Set back privately from the road this unit features on the top level; a spacious living room, well set-out kitchen, two bedrooms with built-in wardrobes and a main bathroom. Downstairs is a rumpus/games room, bedroom, laundry and bathroom. This arrangement would work well as a dual living arrangement, to rent out in its entirety, or to potentially provide additional income to the owner/occupier from the downstairs section.