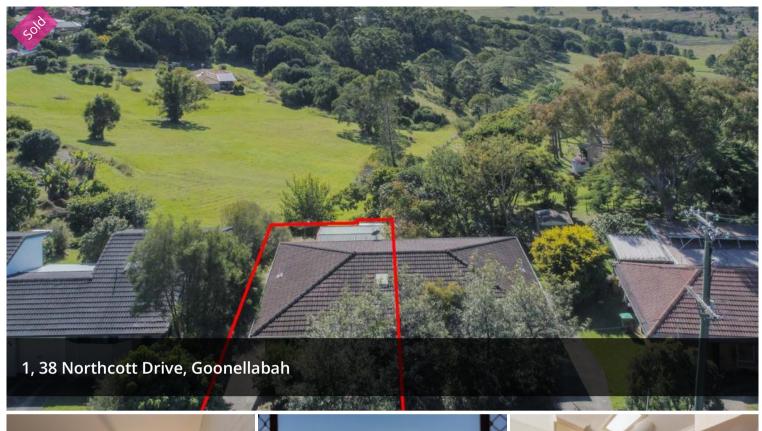

## "Sunflower" - First Home Buyer Or Investment!-...

This brick and tile duplex provides an ideal opportunity for first home buyers to take advantage of the stamp duty exemption on offer, or for investors to add a solid property to their portfolio! Situated in the northern ridges this double storey duplex is perfectly positioned to capture the stunning views to the mountains.

Set back privately from the road this unit features on the top level; a spacious living room, well set-out kitchen, two bedrooms with built-in wardrobes and a main bathroom. Downstairs is a rumpus/games room, bedroom, laundry and bathroom. This arrangement would work well as a dual living arrangement, to rent out in its entirety, or to potentially provide additional income to the owner/occupier from the downstairs section.