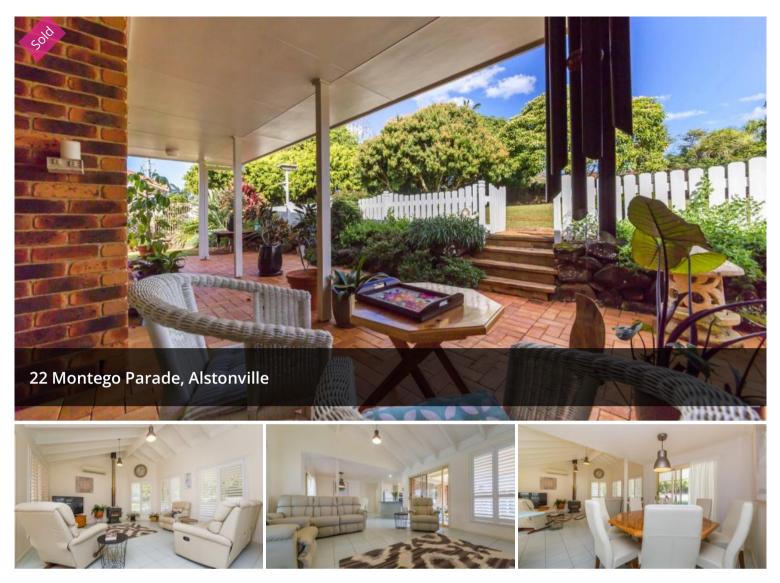

## "Bella" - A Truly Stylish and Spacious Home

Positioned in a very desirable location in a quiet street is this spacious light filled home that oozes style and class. Perfectly positioned on the high side of the street and facing due north you will be inspired by this well built and maintained home.

The gardens have been professionally landscaped and enjoy an stunning array of tropical and natives along with easy care shrubs and flowering plants. One of the true assets that of this home is the fabulous outdoor sitting and entertaining areas, with plenty of private areas to sit and relax or wine and dine with friends and family. Families will allow the ease of access to the pretty reserve that runs behind the home which provides a great space for the kids to play safely or to run the family pets. Buyers will love the appealing outlook onto this green open area of the reserve which gives you the feeling of space.