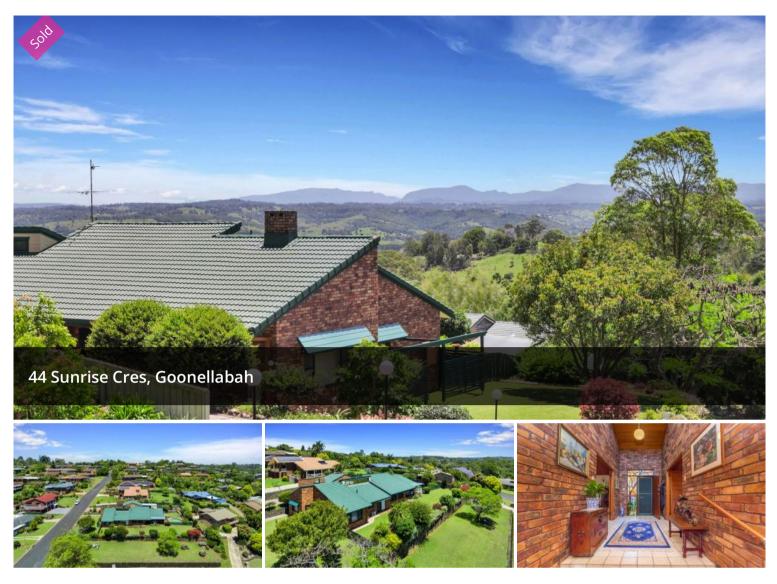

## "Allegra" - Looking For An Executive Home With Mountain Views?

Must be sold in 30 days!-Perfectly positioned on its 1810m2 allotment, this stunning double brick home is of incredibly generous proportions and basks in uninterrupted north-facing mountain vistas visible beyond the park-like grounds. A home of exceptional class and quality, in a highly desirable location and with a wonderful sense of space this property presents an exciting opportunity for the exceptionally fortuitous buyer.

With abundant living areas consisting of formal and informal living and dining plus an exceptionally spacious family room the size will surprise! The four impressively proportioned bedrooms all feature extensive built-in robes, and the separate master suite boasts a substantial ensuite. In addition to the spacious main bathroom there is also a third bathroom ideally situated to service the outdoors and pool area. ≞ 4 ≞ 3 ⇔ 3 ∞ 🗅 1,810 m2

## **Office Details**

Alstonville 3 Lismore Rd Alstonville, NSW, 2477 Australia 02 66281100 Focusing on both comfortable living and easy entertaining the generous family room flows seamlessly through glass sliding doors onto a large undercover patio adjacent to the in-ground swimming pool that is sure to be the envy of all. The kitchen is original but well-appointed with quality appliances, large pantry, dishwasher and mesmerising views!

Aside from a functional floor plan with stunning living spaces, high ceilings and timber features, the home has been meticulously constructed and maintained to an exceptional standard and includes ducted air conditioning. There's even a toasty open fire place in the formal living....perfect ambient temperatures are assured at any time of year.