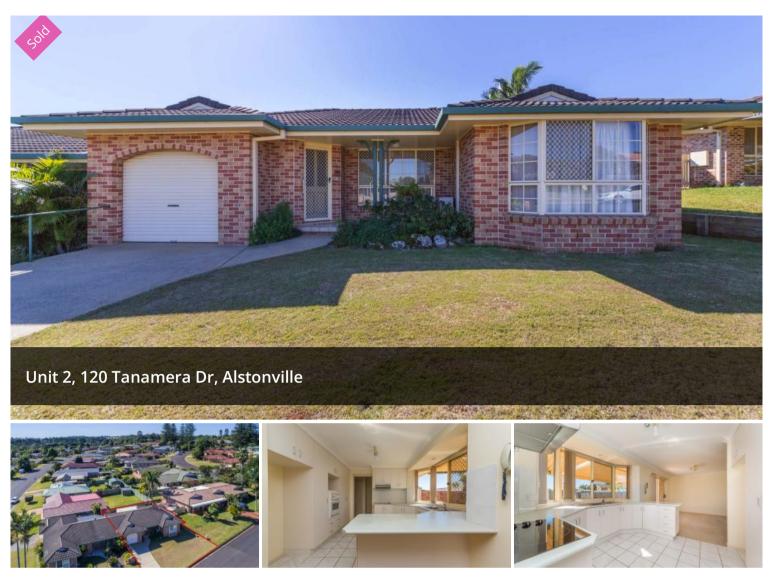

## "Pearl" - Quality Duplex Only An Easy Stroll to Town!

Set in a top location just a short stroll to the village, bowling club and schools, this well-designed duplex will appeal to those looking to downsize or start out.

This home has been well built and immaculately cared for, featuring a spacious air-conditioned living room, adjoining dining and large kitchen that has exceptional storage and work space, two generous bedrooms with built in robes, internal access from a single garage and a separate laundry.

You will love the fabulous outdoor entertaining area that is under cover and enjoys a lovely north aspect, a great place to relax with friends or BBQ with family. The rear courtyard is fully fenced and has a grassed flat area that provides plenty of space for a market garden along with space for the family dog. Established gardens surround the home with flowering shrubs ₿2 🖺 1 🚓 1