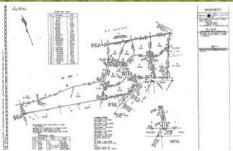

□ 4.00 ac

Price

SOLD for

\$340,000

Property

Residential

Type

Property ID 72

Land Area 4.00 ac