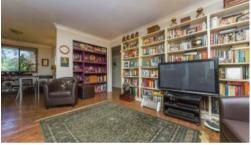

There is a fully enclosed front entertainment area at the front of the unit that is covered and is a great spot to relax with friends or share a family BBQ. Inside is a large living room, timber look flooring, well set out kitchen with ample storage, separate dining room and three good sized bedrooms. The main bedroom has an ensuite and is away from the other rooms.