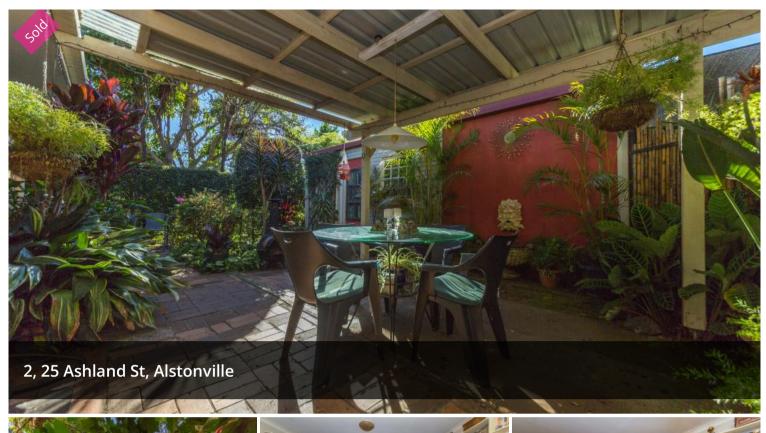

There is a fully enclosed front entertainment area at the front of the unit that is covered and is a great spot to relax with friends or share a family BBQ. Inside is a large living room, timber look flooring, well set out kitchen with ample storage, separate dining room and three good sized bedrooms. The main bedroom has an ensuite and is away from the other rooms.