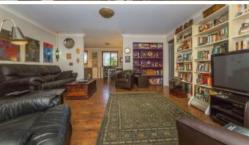

There is a fully enclosed front entertainment area at the front of the unit that is covered and is a great spot to relax with friends or share a family BBQ. Inside is a large living room, timber look flooring, well set out kitchen with ample storage, separate dining room and three good sized bedrooms. The main bedroom has an ensuite and is away from the other rooms.