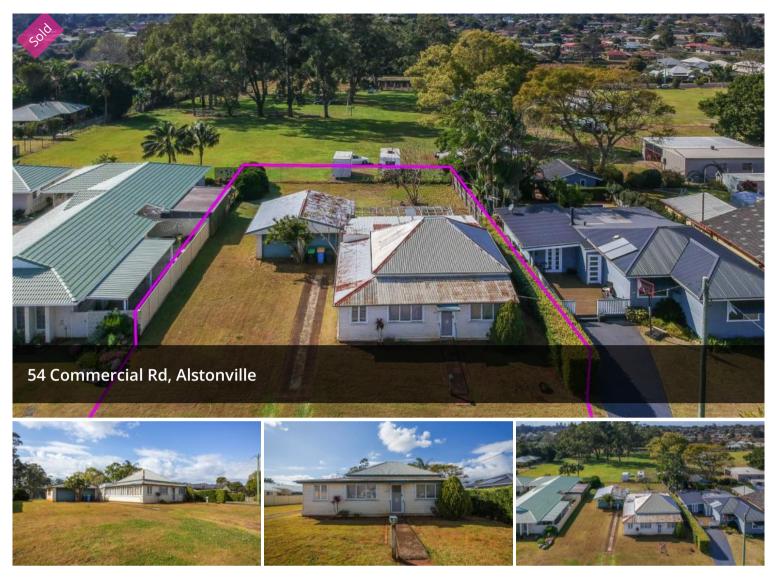

## SOLD BY MELANIE STEWART

Just listed is this opportunity of a lifetime for any developer or investor. This older timber home sits on a large flat block in the centre of town, just a short stroll to the shops, cafes, restaurants schools and all of towns conveniences.

The home itself does have character but requires major renovation, therefore those looking for a project to develop will be delighted with the prospect on offer here. The home features three bedrooms and several sleep outs, a cosy living area and older style kitchen and there is a access to a double lock up garage.

This property backs onto the showgrounds and shares a lovely north/east aspect from the rear.

The site itself would accommodate 3/4 units subject to council approval. The land is zoned for multiple occupancy and there is a high demand for retiree units right in the village. This is a rare