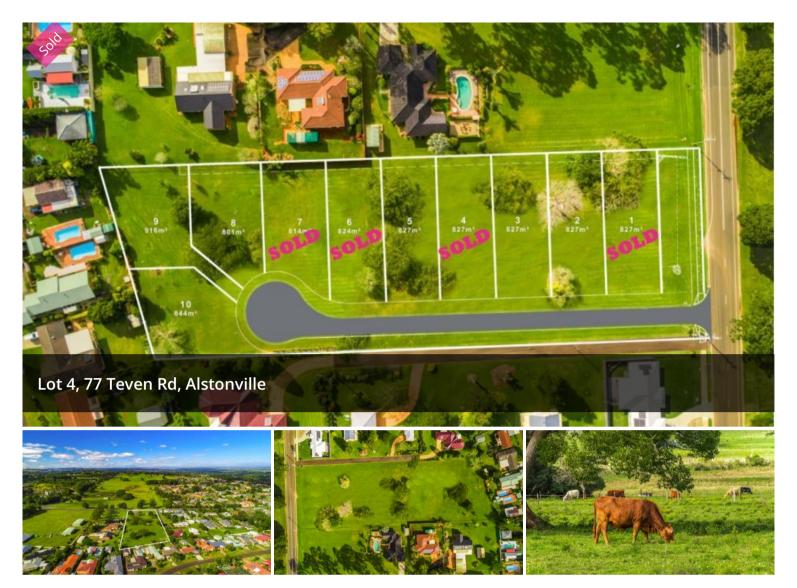

## SOLD BY MELANIE STEWART

Exclusive land release, this 10 lot land development is the only large flat building blocks available in Alstonville Village. This latest release offers 10 generous sized allotments all sharing a northerly aspect and a fabulous location. All blocks have access off a quiet cul-de-sac road with delayed settlements in place which allows time for buyers to sell their own homes prior.

Lot sizes range from 827sm to 916sm, located adjacent to rural pastoral land that you can enjoy the ambience of enjoying a country feel, while being close to shops, parks, schools and the bowling club. These blocks have been designed to allow wide street frontages, with most allowing ease of building either a large family home or smaller retirement home while still allowing ample side access to build a shed at the rear.

There are mature poinciana trees on several sites that do not hinder with building requirements but allow for a picturesque **□** 827 m2

SOLD for **Price** 

\$405,000

Property

Residential

Type

Property ID 910