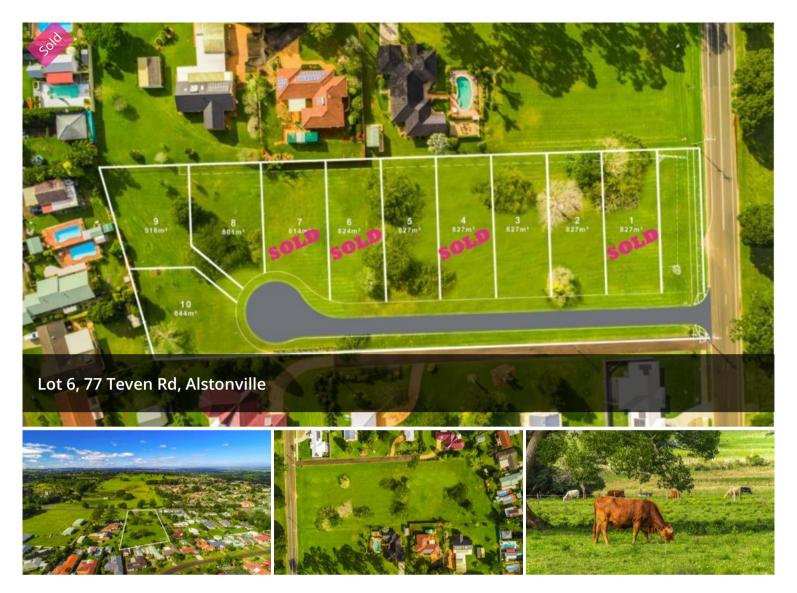

## SOLD BY MELANIE STEWART

Exclusive land release, this 10 lot land development is the only large flat building blocks available in Alstonville Village. This latest release offers 10 generous sized allotments all sharing a northerly aspect and a fabulous location. All blocks have access off a quiet cul-de-sac road with delayed settlements in place which allows time for buyers to sell their own homes prior.

Lot sizes range from 827sm to 916sm, located adjacent to rural pastoral land that you can enjoy the ambience of enjoying a country feel, while being close to shops, parks, schools and the bowling club. These blocks have been designed to allow wide street frontages, with most allowing ease of building either a large family home or smaller retirement home while still allowing ample side access to build a shed at the rear.

There are mature poinciana trees on several sites that do not hinder with building requirements but allow for a picturesque 824 m2

SOLD for **Price** 

\$410,000

Property

Residential

Type

Property ID 912

Land Area 824 m2

This is an extremely rare opportunity to secure one of the finest building blocks that have been brought to the market in recent times, with no further development in place for Alstonville itself this may be your last chance to secure the land and home of your dreams! Auction is set down for 1st September 2018 with expected settlement due in March 2019, call exclusive agent Melanie Stewart on 0421 560 936 to enquire.