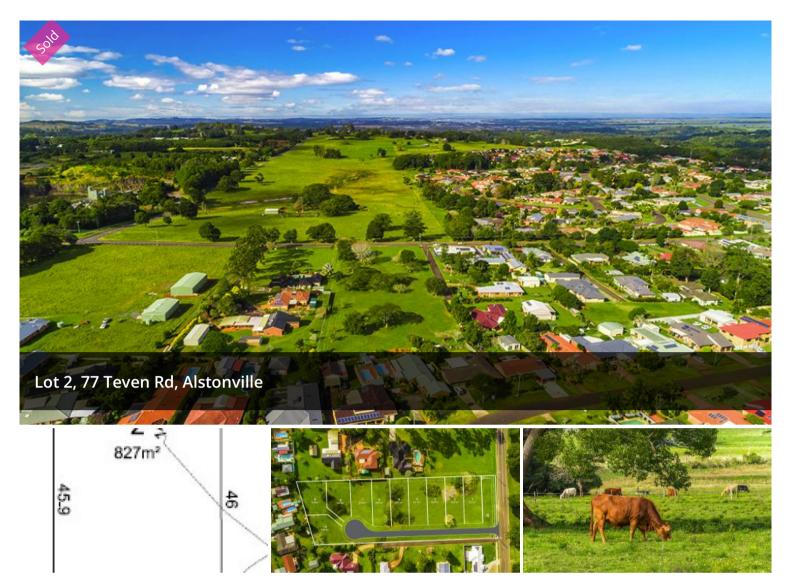

Lot sizes range from 827sm to 916sm, located adjacent to rural pastoral land that you can enjoy the ambience of enjoying a country feel, while being close to shops, parks, schools and the bowling club. These blocks have been designed to allow wide street frontages, with most allowing ease of building either a large family home or smaller retirement home while still allowing ample side access to build a shed at the rear.

There are mature poinciana trees on several sites that do not hinder with building requirements but allow for a picturesque 🗔 827 m2

| Price       | SOLD for    |
|-------------|-------------|
|             | \$410,000   |
| Property    | Residential |
| Туре        |             |
| Property ID | 917         |
| Land Area   | 827 m2      |

Lot 1: Sold

Lot 2: \$420,000

Lot 3: \$420,000

Lot 4: Sold

Lot 5: \$420,000

Lot 6: Sold

Lot 7: Sold

Lot 8: \$425,000